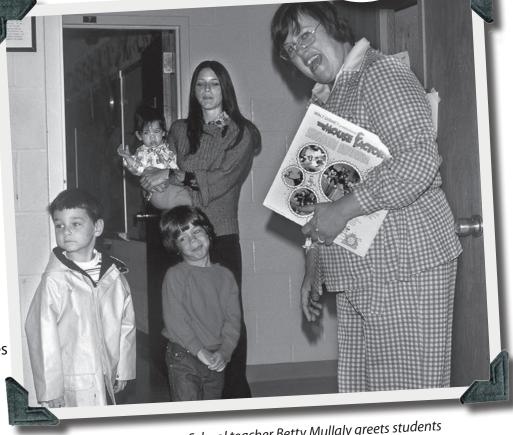

#### REMEMBER WHEN

St. Raphael Nursery School opened in 1969 in space rented

from St. Raphael Church as a non-sectarian program for 3- and 4-year-olds. In the early years, SRNS operated as a semicooperative organization entirely run by parents. In 1989, the preschool began operating under the auspices of St. Raphael Parish.

#### **JUNE 1 PARTY**

Save the date for our #SRNS50th celebration! Spread the word!

St. Raphael Nursery School teacher Betty Mullaly greets students in the mid-1970s.

(Do you have SRNS photos to share? Visit **www.srnsmd.org.**)