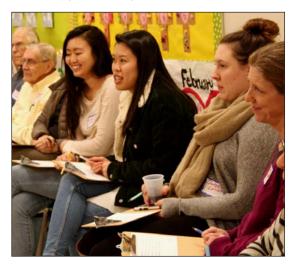

## Science Fair 2019

Congratulations to all of our middle-schoolers for their impressive work in this year's SRS Science Fair. After careful consideration, our panel of judges gave the top awards to finalists Nina Navabi, Maggie Rose, Caitlin Woodward, Maddie Foulkes, Alex Wilson, and Tommy Flaherty.

Photos by MJ Zafis-Garcia

Maddie Foulkes, shown with fellow finalists Tommy Flaherty and Alex Wilson, presents her experiment before the judges.

Judges listen to the finalists as they make their presentations. Thank you to this year's panel: Tony Cammarota, Alan Czarapata, Heidi Dorward, Andres Dulcey, Jennifer Guo, Linnea Lundh, Jim O'Donnell, John Partridge, Meg Quickel, Jennifer Wang, Donna Zachariasiewicz, and Jim Zink.